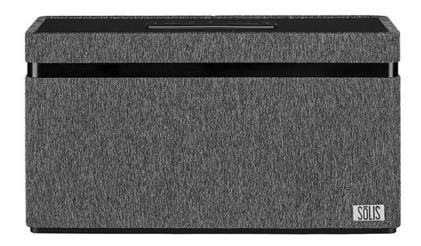

## SO-3000 SōLIS Bluetooth/Wi-Fi Stereo Smart Speaker with Chromecast built-in

Listen to in High Definition with Amazing Sound

Available Early October

Take wireless music listening to a whole new level of performance and enjoyment with the SŌLIS SO-3000. The SO-3000 features Chromecast built-in, so choose from millions of songs from popular music services like Spotify, Google Play Music, and Pandora, or catch up on current events with NPR podcasts. New apps are constantly being added so there's no end to the music, online radio stations, and podcasts you can enjoy.

The SO-3000's mid-century modern design with cloth wrap and high gloss black highlights will add a dash of high style to any room.

Leave no note unheard with the Solis SO-3000.

MSRP: \$229.99